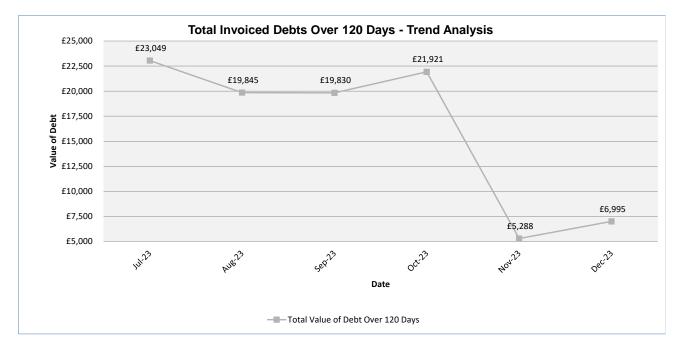

## Note:

1. December 2023 total debt over 120 days is £6,995 for Hampstead Heath, Highgate Wood and Queen's Park, an increase of £1,707 on the previous month. The majority of this debt relates solely to Hampstead Heath (£6,841 / 97.8%).