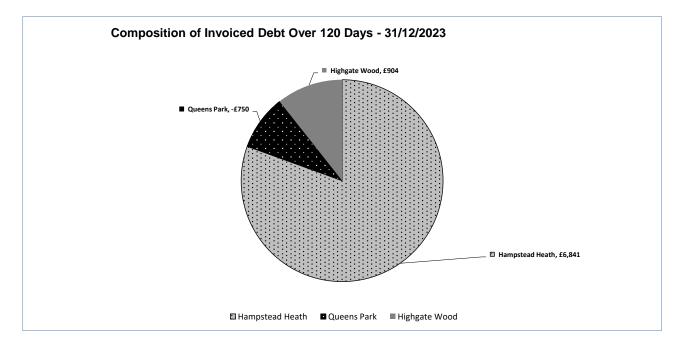

## Note:

1. December 2023 total debt over 120 days is £6,995 for Hampstead Heath, Highgate Wood and Queen's Park, an increase of £1,707 on the previous month. The majority of this debt relates solely to Hampstead Heath (£6,841 / 97.8%).

## Breakdown of Hampstead Heath, Highgate Wood and Queen's Park debt £6,995

1. £3,214 - football pitch bookings owed by one individual customer

2. £3,039 - football training sessions owed by two customers

5. £742 - numerous other small debtors